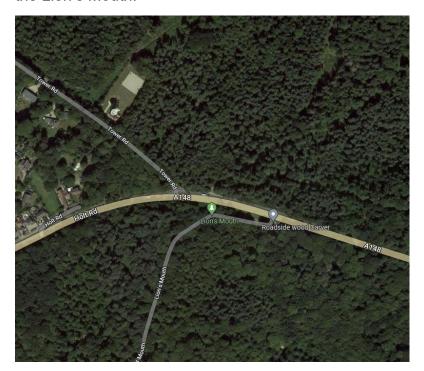

## BROADLAND BOWMEN - HOW TO FIND US.

We are located in Charles Wood which is just off the A148 Cromer to Holt road in North Norfolk. The entrance is located opposite a layby that leads to a place called the Lion's Mouth.