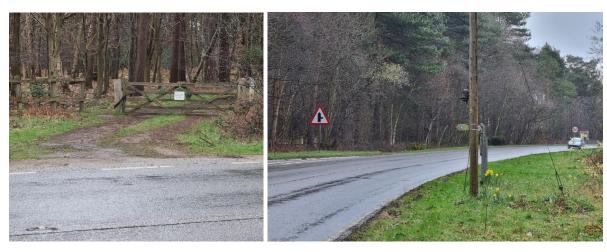

This is the approach from the East, coming from the direction of Cromer.

If you are approaching from the west then after you have passed the Roman Camp PH on your right heading towards Cromer, there is a no entry road (Tower Road) on the left, the entrance is immediately after the junction sign on the left.

This is the entrance gate.

This is the approach from the West (Holt)

If you miss the entrance, then continue to the roundabout and take the 3<sup>rd</sup> exit which will bring you back heading east.