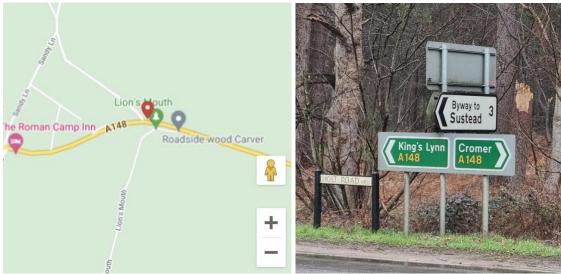

## BROADLAND BOWMEN - HOW TO FIND US.

We are located in Charles Wood which is just off the A148 Cromer to Holt road in North Norfolk. The entrance is located opposite a layby that leads to a place called the Lion's Mouth.

If you are approaching from the east (Cromer) there is a layby on the left of the road and a speed sign on the right (40mph). The entrance is immediately after the road sign. If you pass this, you cannot turn into the next road on the right (Tower Road) as this is a no entry, you will need to carry on until you can turn into the garage on the left or the Roman Camp PH.

This is the approach from the East, coming from the direction of Cromer.

If you are approaching from the west then after you have passed the Roman Camp PH on your right heading towards Cromer, there is a no entry road (Tower Road) on the left, the entrance is immediately after the junction sign on the left.