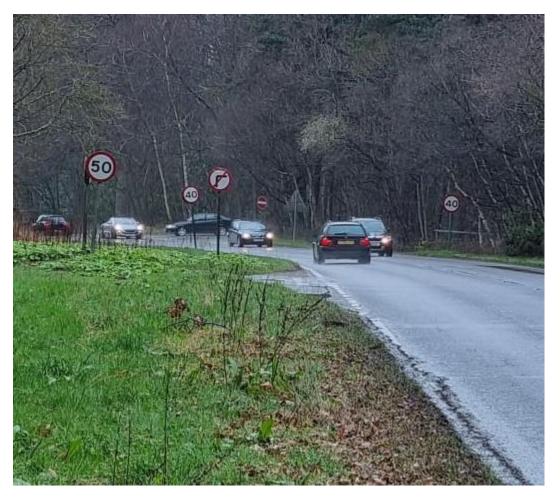

If you are approaching from the east (Cromer) there is a layby on the left of the road and a speed sign on the right (40mph). The entrance is immediately after the road sign. If you pass this, you cannot turn into the next road on the right (Tower Road) as this is a no entry, you will need to carry on until you can turn into the garage on the left or the Roman Camp PH.